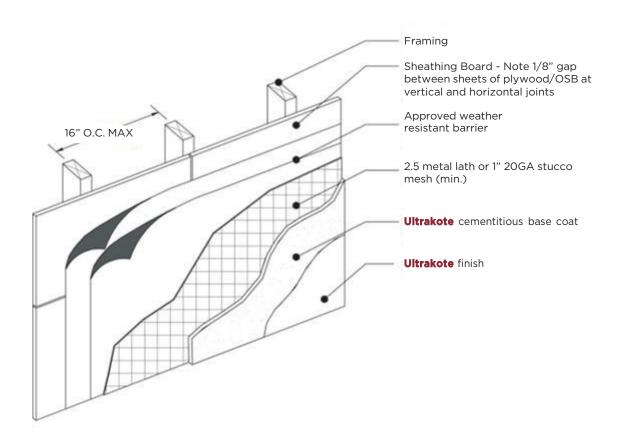

# **Typical One Coat Assembly**

# HCS 1.1





#### **Typical Three Coat Assembly**

# HCS 1.2





# **Typical Termination at Concrete Foundation**

HCS 2.1





# **Typical Weep Screed at Concrete Foundation**

HCS 2.2





# **Typical Wood Trim at Concrete Foundation**

# HCS 2.3



WATER RESISTANT BARRIER CONTINUES PAST JOINT LINE OF FOUNDATION AND FRAMING SYSTEM, PLUS APPROXIMATELY 3/8 BEYOND END OF WOOD NAILER



# **Typical Control and Expansion Joints**





#### **Typical Metal Parapet Cap**

#### HCS 3.2



NOTE:

FOR ADDITIONAL PROTECTION, A SELF SEALING MEMBRANE SHALL BE ADDED OVER PARAPET FRAMING AND EXTENDED DOWN OVER THE WATER RESISTANT BARRIER.

NOTE:

FOR ADDITIONAL CAP FLASHING DETAILS REFER TO NRCA AND/OR SMACNA STANDARDS



# **Typical EPS Foam Parapet Cap**





### **Typical Lath Basket Sofit**





#### **Typ