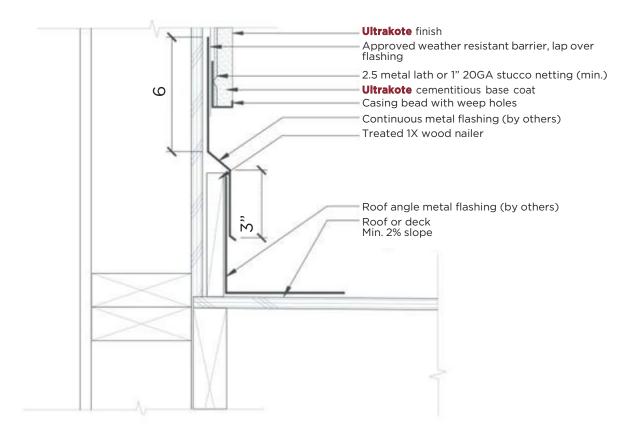

E:

FOR ADDITIONAL CAP FLASHING DETAILS REFER TO NRCA AND/OR SMACNA STANDARDS



# **Typical EPS Foam Parapet Cap**





### **Typical Lath Basket Sofit**





#### **Typical Sofit Vent Screed**





# **Typical Linear Sofit**





#### **Typical Furred Sofit - Cont. Vent Screed**





#### **Typical Sofit Weep Screed**

### HCS 3.8



NOTE: FRAMING JOINT SPACED AT 24" REQUIRES 3/8 RIB LATH PERPENDICULAR TO JOINTS. LATH RIBS SHALL BE NESTED.



### **Typical Sofit Casing Termination**

#### HCS 3.9



NOTE: FRAMING JOINT SPACED AT 24" REQUIRES 3/8 RIB LATH PERPENDICULAR TO JOINTS. LATH RIBS SHALL BE NESTED.



# **Typical Roof and Vented Sofit Termination**





### **Typical Flat Roof Termination**





### **Typical Wood Deck Flashing**





# **Typical Flashing at Roof and Deck Curb**





### **Typical Flashing at Roof and Deck Membrane**





# **Typical Weep Screed at Roof and Deck Membrane**





### **Typical Flashing at Roof Termination**





# Typical Flashing at Roof w/Concrete Roof Tile





# **Typical Reglet Termination to Roofing Membrane**