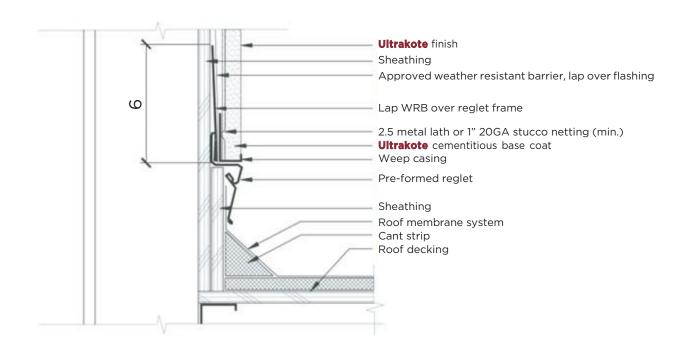

creed**





#### **Typical Sofit Weep Screed**

### HCS 3.8



NOTE: FRAMING JOINT SPACED AT 24" REQUIRES 3/8 RIB LATH PERPENDICULAR TO JOINTS. LATH RIBS SHALL BE NESTED.



### **Typical Sofit Casing Termination**

#### HCS 3.9



NOTE: FRAMING JOINT SPACED AT 24" REQUIRES 3/8 RIB LATH PERPENDICULAR TO JOINTS. LATH RIBS SHALL BE NESTED.



# **Typical Roof and Vented Sofit Termination**





### **Typical Flat Roof Termination**





### **Typical Wood Deck Flashing**





# **Typical Flashing at Roof and Deck Curb**





### **Typical Flashing at Roof and Deck Membrane**





# **Typical Weep Screed at Roof and Deck Membrane**





### **Typical Flashing at Roof Termination**





# Typical Flashing at Roof w/Concrete Roof Tile





# **Typical Reglet Termination to Roofing Membrane**