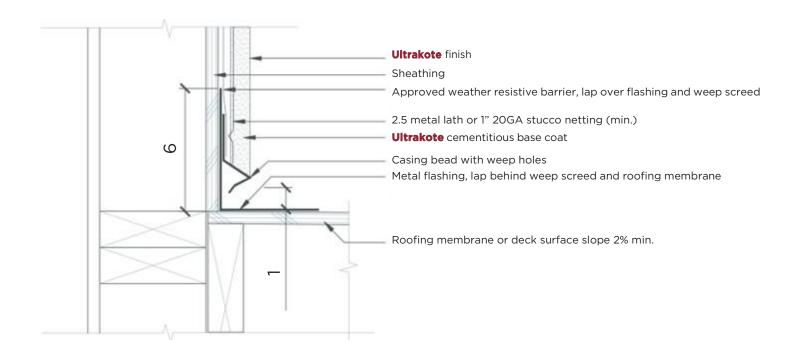

**





### **Typical Lath Basket Sofit**





#### **Typical Sofit Vent Screed**





# **Typical Linear Sofit**





#### **Typical Furred Sofit - Cont. Vent Screed**





#### **Typical Sofit Weep Screed**

### HCS 3.8



NOTE: FRAMING JOINT SPACED AT 24" REQUIRES 3/8 RIB LATH PERPENDICULAR TO JOINTS. LATH RIBS SHALL BE NESTED.



### **Typical Sofit Casing Termination**

#### HCS 3.9



NOTE: FRAMING JOINT SPACED AT 24" REQUIRES 3/8 RIB LATH PERPENDICULAR TO JOINTS. LATH RIBS SHALL BE NESTED.



# **Typical Roof and Vented Sofit Termination**





### **Typical Flat Roof Termination**





### **Typical Wood Deck Flashing**





# **Typical Flashing at Roof and Deck Curb**





### **Typical Flashing at Roof and Deck Membrane**





# **Typical Weep Screed at Roof and Deck Membrane**





### **Typical Flashing at Roof Termination**





# Typical Flashing at Roof w/Concrete Roof Tile





# **Typical Reglet Termination to Roofing Membrane**