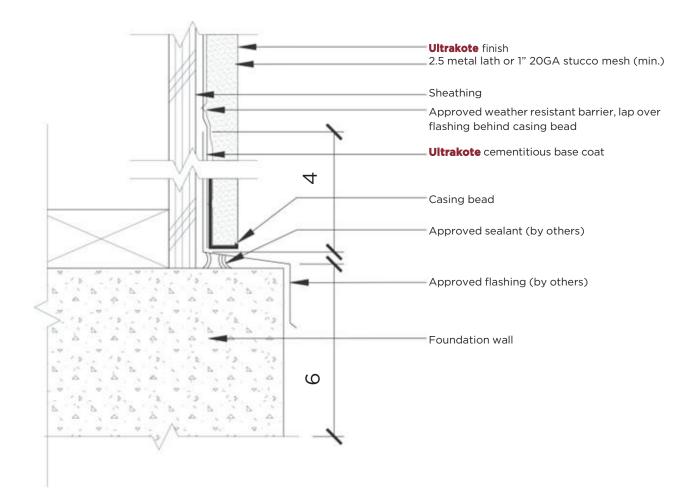

# **Typical One Coat Assembly**

# HCS 1.1





#### **Typical Three Coat Assembly**

# HCS 1.2





# **Typical Termination at Concrete Foundation**

HCS 2.1





# **Typical Weep Screed at Concrete Foundation**

HCS 2.2





# **Typical Wood Trim at Concrete Foundation**

# HCS 2.3



WATER RESISTANT BARRIER CONTINUES PAST JOINT LINE OF FOUNDATION AND FRAMING SYSTEM, PLUS APPROXIMATELY 3/8 BEYOND END OF WOOD NAILER



# **Typical Control and Expansion Joints**





#### **Typical Metal Parapet Cap**

#### HCS 3.2



NOTE:

FOR ADDITIONAL PROTECTION, A SELF SEALING MEMBRANE SHALL BE ADDED OVER PARAPET FRAMING AND EXTENDED DOWN OVER THE WATER RESISTANT BARRIER.

NOTE:

FOR ADDITIONAL CAP FLASHING DETAILS REFER TO NRCA AND/OR SMACNA STANDARDS



# **Typical EPS Foam Parapet Cap**





### **Typical Lath Basket Sofit**





#### **Typical Sofit Vent Screed**





# **Typical Linear Sofit**





#### **Typical Furred Sofit - Cont. Vent Screed**