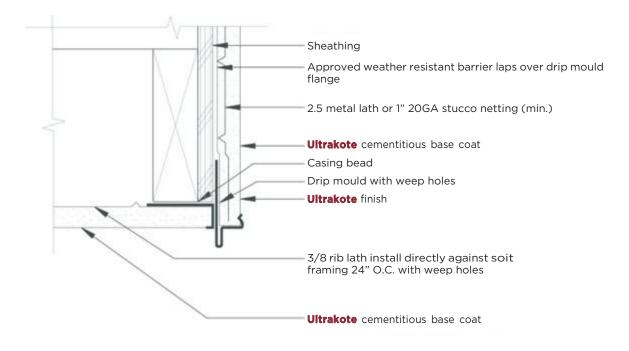

### **Typical Sofit Casing Termination**

#### HCS 3.9

NOTE: FRAMING JOINT SPACED AT 24" REQUIRES 3/8 RIB LATH PERPENDICULAR TO JOINTS. LATH RIBS SHALL BE NESTED.