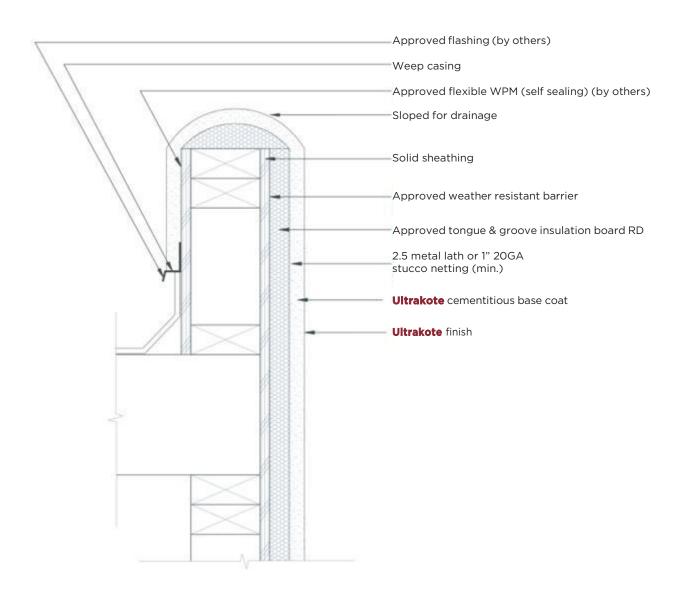

# **Typical One Coat Assembly**

# HCS 1.1





#### **Typical Three Coat Assembly**

# HCS 1.2





# **Typical Termination at Concrete Foundation**

HCS 2.1





# **Typical Weep Screed at Concrete Foundation**

HCS 2.2





# **Typical Wood Trim at Concrete Foundation**

# HCS 2.3



WATER RESISTANT BARRIER CONTINUES PAST JOINT LINE OF FOUNDATION AND FRAMING SYSTEM, PLUS APPROXIMATELY 3/8 BEYOND END OF WOOD NAILER



# **Typical Control and Expansion Joints**





#### **Typical Metal Parapet Cap**

#### HCS 3.2



NOTE:

FOR ADDITIONAL PROTECTION, A SELF SEALING MEMBRANE SHALL BE ADDED OVER PARAPET FRAMING AND EXTENDED DOWN OVER THE WATER RESISTANT BARRIER.

NOTE:

FOR ADDITIONAL CAP FLASHING DETAILS REFER TO NRCA AND/OR SMACNA STANDARDS



# **Typical EPS Foam Parapet Cap**





### **Typical Lath Basket Sofit**





#### **Typical Sofit Vent Screed**





# **Typical Linear Sofit**





#### **Typical Furred Sofit - Cont. Vent Screed**





#### **Typical Sofit Weep Screed**

### HCS 3.8



NOTE: FRAMING JOINT SPACED AT 24" REQUIRES 3/8 RIB LATH PERPENDICULAR TO JOINTS. LATH RIBS SHALL BE NESTED.



### **Typical Sofit Casing Termination**

#### HCS 3.9



NOTE: FRAMING JOINT SPACED AT 24" REQUIRES 3/8 RIB LATH PERPENDICULAR TO JOINTS. LATH RIBS SHALL BE NESTED.



# **Typical Roof and Vented Sofit Termination**





### **Typical Flat Roof Termination**





### **Typical Wood Deck Flashing**





# **Typical Flashing at Roof and Deck Curb**





### **Typical Flashing at Roof and Deck Membrane**





# **Typical Weep Screed at Roof and Deck Membrane**