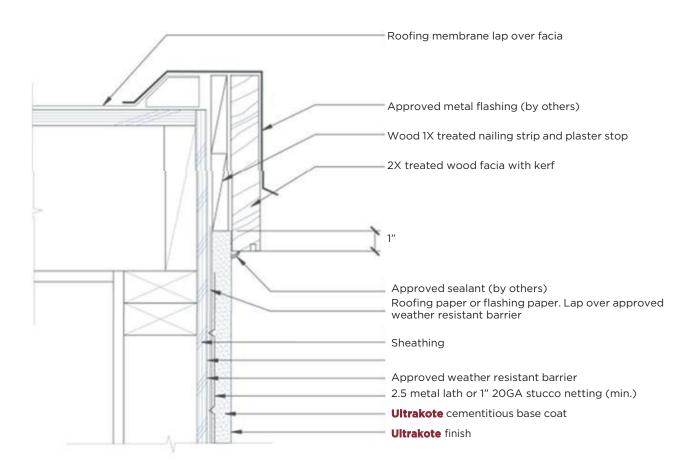

ALL BE ADDED OVER PARAPET FRAMING AND EXTENDED DOWN OVER THE WATER RESISTANT BARRIER.

NOTE:

FOR ADDITIONAL CAP FLASHING DETAILS REFER TO NRCA AND/OR SMACNA STANDARDS



# **Typical EPS Foam Parapet Cap**





### **Typical Lath Basket Sofit**





#### **Typical Sofit Vent Screed**





# **Typical Linear Sofit**





#### **Typical Furred Sofit - Cont. Vent Screed**





#### **Typical Sofit Weep Screed**

### HCS 3.8



NOTE: FRAMING JOINT SPACED AT 24" REQUIRES 3/8 RIB LATH PERPENDICULAR TO JOINTS. LATH RIBS SHALL BE NESTED.



### **Typical Sofit Casing Termination**

#### HCS 3.9



NOTE: FRAMING JOINT SPACED AT 24" REQUIRES 3/8 RIB LATH PERPENDICULAR TO JOINTS. LATH RIBS SHALL BE NESTED.



# **Typical Roof and Vented Sofit Termination**





### **Typical Flat Roof Termination**





### **Typical Wood Deck Flashing**





# **Typical Flashing at Roof and Deck Curb**





### **Typical Flashing at Roof and Deck Membrane**





# **Typical Weep Screed at Roof and Deck Membrane**





### **Typical Flashing at Roof Termination**





# Typical Flashing at Roof w/Concrete Roof Tile





# **Typical Reglet Termination to Roofing Membrane**