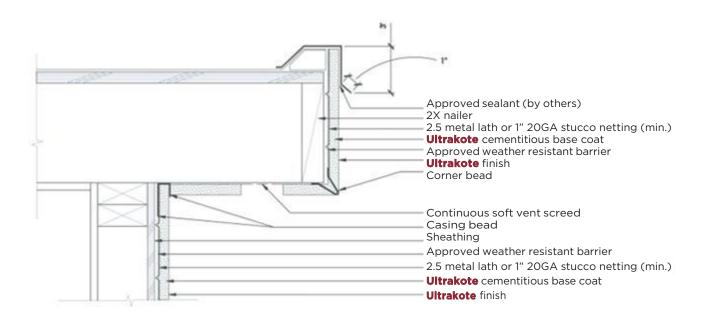

ONAL PROTECTION, A SELF SEALING MEMBRANE SHALL BE ADDED OVER PARAPET FRAMING AND EXTENDED DOWN OVER THE WATER RESISTANT BARRIER.

NOTE:

FOR ADDITIONAL CAP FLASHING DETAILS REFER TO NRCA AND/OR SMACNA STANDARDS



# **Typical EPS Foam Parapet Cap**





### **Typical Lath Basket Sofit**





#### **Typical Sofit Vent Screed**





# **Typical Linear Sofit**





#### **Typical Furred Sofit - Cont. Vent Screed**





#### **Typical Sofit Weep Screed**

### HCS 3.8



NOTE: FRAMING JOINT SPACED AT 24" REQUIRES 3/8 RIB LATH PERPENDICULAR TO JOINTS. LATH RIBS SHALL BE NESTED.



### **Typical Sofit Casing Termination**

#### HCS 3.9



NOTE: FRAMING JOINT SPACED AT 24" REQUIRES 3/8 RIB LATH PERPENDICULAR TO JOINTS. LATH RIBS SHALL BE NESTED.



# **Typical Roof and Vented Sofit Termination**





### **Typical Flat Roof Termination**





### **Typical Wood Deck Flashing**





# **Typical Flashing at Roof and Deck Curb**





### **Typical Flashing at Roof and Deck Membrane**





# **Typical Weep Screed at Roof and Deck Membrane**





### **Typical Flashing at Roof Termination**





# Typical Flashing at Roof w/Concrete Roof Tile





# **Typical Reglet Termination to Roofing Membrane**