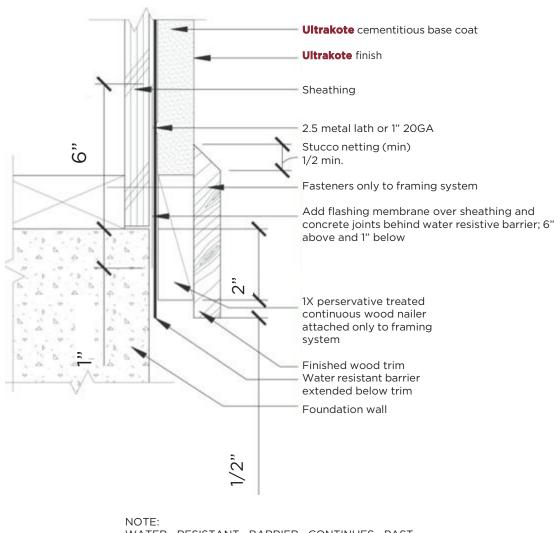

# **Typical Wood Trim at Concrete Foundation**

# HCS 2.3

WATER RESISTANT BARRIER CONTINUES PAST JOINT LINE OF FOUNDATION AND FRAMING SYSTEM, PLUS APPROXIMATELY 3/8 BEYOND END OF WOOD NAILER