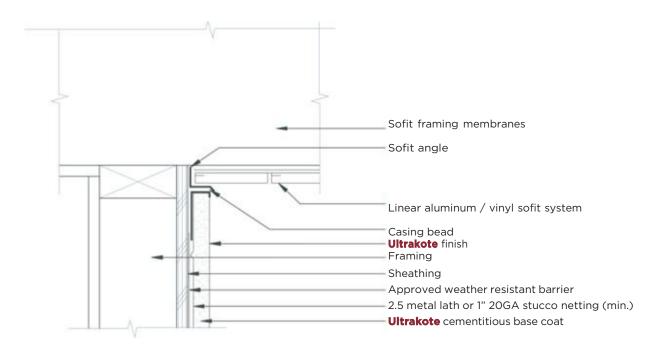

**Typical Termination at Concrete Foundation**

HCS 2.1





# **Typical Weep Screed at Concrete Foundation**

HCS 2.2





# **Typical Wood Trim at Concrete Foundation**

# HCS 2.3



WATER RESISTANT BARRIER CONTINUES PAST JOINT LINE OF FOUNDATION AND FRAMING SYSTEM, PLUS APPROXIMATELY 3/8 BEYOND END OF WOOD NAILER



# **Typical Control and Expansion Joints**





#### **Typical Metal Parapet Cap**

#### HCS 3.2



NOTE:

FOR ADDITIONAL PROTECTION, A SELF SEALING MEMBRANE SHALL BE ADDED OVER PARAPET FRAMING AND EXTENDED DOWN OVER THE WATER RESISTANT BARRIER.

NOTE:

FOR ADDITIONAL CAP FLASHING DETAILS REFER TO NRCA AND/OR SMACNA STANDARDS



# **Typical EPS Foam Parapet Cap**





### **Typical Lath Basket Sofit**





#### **Typical Sofit Vent Screed**





# **Typical Linear Sofit**





#### **Typical Furred Sofit - Cont. Vent Screed**





#### **Typical Sofit Weep Screed**

### HCS 3.8



NOTE: FRAMING JOINT SPACED AT 24" REQUIRES 3/8 RIB LATH PERPENDICULAR TO JOINTS. LATH RIBS SHALL BE NESTED.



### **Typical Sofit Casing Termination**

#### HCS 3.9



NOTE: FRAMING JOINT SPACED AT 24" REQUIRES 3/8 RIB LATH PERPENDICULAR TO JOINTS. LATH RIBS SHALL BE NESTED.



# **Typical Roof and Vented Sofit Termination**





### **Typical Flat Roof Termination**





### **Typical Wood Deck Flashing**





# **Typical Flashing at Roof and Deck Curb**





### **Typical Flashing at Roof and Deck Membrane**





# **Typical Weep Screed at Roof and Deck Membrane**





### **Typical Flashing at Roof Termination**





# Typical Flashing at Roof w/Concrete Roof Tile





# **Typi