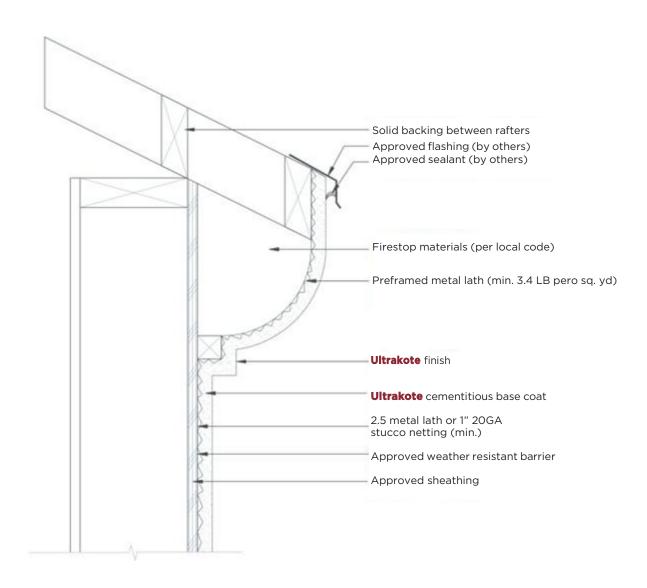

*

# HCS 1.1





#### **Typical Three Coat Assembly**

# HCS 1.2





# **Typical Termination at Concrete Foundation**

HCS 2.1





# **Typical Weep Screed at Concrete Foundation**

HCS 2.2





# **Typical Wood Trim at Concrete Foundation**

# HCS 2.3



WATER RESISTANT BARRIER CONTINUES PAST JOINT LINE OF FOUNDATION AND FRAMING SYSTEM, PLUS APPROXIMATELY 3/8 BEYOND END OF WOOD NAILER



# **Typical Control and Expansion Joints**





#### **Typical Metal Parapet Cap**

#### HCS 3.2



NOTE:

FOR ADDITIONAL PROTECTION, A SELF SEALING MEMBRANE SHALL BE ADDED OVER PARAPET FRAMING AND EXTENDED DOWN OVER THE WATER RESISTANT BARRIER.

NOTE:

FOR ADDITIONAL CAP FLASHING DETAILS REFER TO NRCA AND/OR SMACNA STANDARDS



# **Typical EPS Foam Parapet Cap**





### **Typical Lath Basket Sofit**





#### **Typical Sofit Vent Screed**





# **Typical Linear Sofit**





#### **Typical Furred Sofit - Cont. Vent Screed**





#### **Typical Sofit Weep Screed**

### HCS 3.8



NOTE: FRAMING JOINT SPACED AT 24" REQUIRES 3/8 RIB LATH PERPENDICULAR TO JOINTS. LATH RIBS SHALL BE NESTED.



### **Typical Sofit Casing Termination**

#### HCS 3.9



NOTE: FRAMING JOINT SPACED AT 24" REQUIRES 3/8 RIB LATH PERPENDICULAR TO JOINTS. LATH RIBS SHALL BE NESTED.



# **Typical Roof and Vented Sofit Termination**





### **Typical Flat Roof Termination**





### **Typical Wood Deck Flashing**





# **Typical Flashing at Roof and Deck Curb**





### **Typical Flashing at Roof and Deck Membrane**





# **Typical Weep Screed at Roof and Deck Membrane**





### **Typical Flashing at Roof Terminat