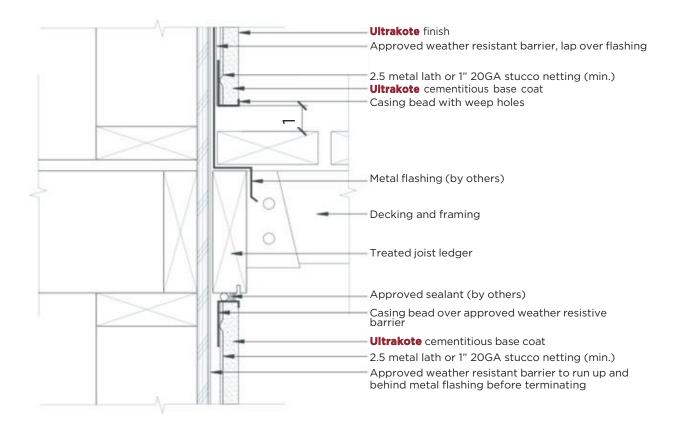

### **Typical Wood Deck Flashing**

# **Typical Flashing at Roof and Deck Curb**