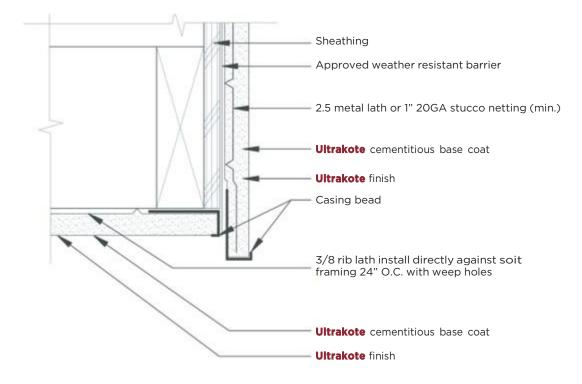

#### **Typical Sofit Weep Screed**

### HCS 3.8

NOTE: FRAMING JOINT SPACED AT 24" REQUIRES 3/8 RIB LATH PERPENDICULAR TO JOINTS. LATH RIBS SHALL BE NESTED.