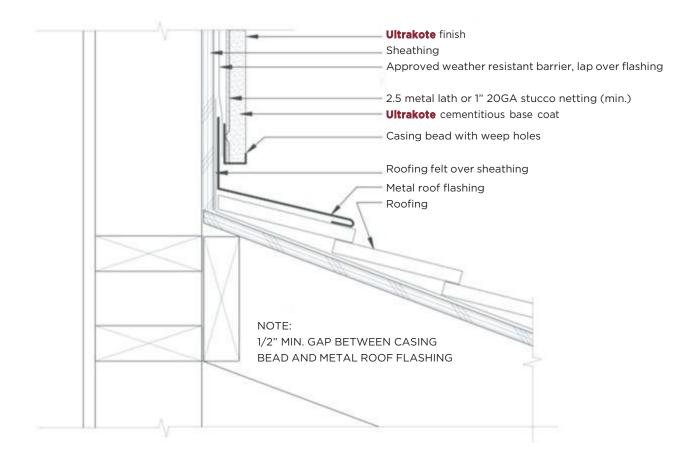

# **Typical Sofit Vent Screed**





# **Typical Linear Sofit**





#### **Typical Furred Sofit - Cont. Vent Screed**





#### **Typical Sofit Weep Screed**

### HCS 3.8



NOTE: FRAMING JOINT SPACED AT 24" REQUIRES 3/8 RIB LATH PERPENDICULAR TO JOINTS. LATH RIBS SHALL BE NESTED.



### **Typical Sofit Casing Termination**

#### HCS 3.9



NOTE: FRAMING JOINT SPACED AT 24" REQUIRES 3/8 RIB LATH PERPENDICULAR TO JOINTS. LATH RIBS SHALL BE NESTED.



# **Typical Roof and Vented Sofit Termination**





### **Typical Flat Roof Termination**





### **Typical Wood Deck Flashing**





# **Typical Flashing at Roof and Deck Curb**





### **Typical Flashing at Roof and Deck Membrane**





# **Typical Weep Screed at Roof and Deck Membrane**





### **Typical Flashing at Roof Termination**





# Typical Flashing at Roof w/Concrete Roof Tile





# **Typical Reglet Termination to Roofing Membrane**