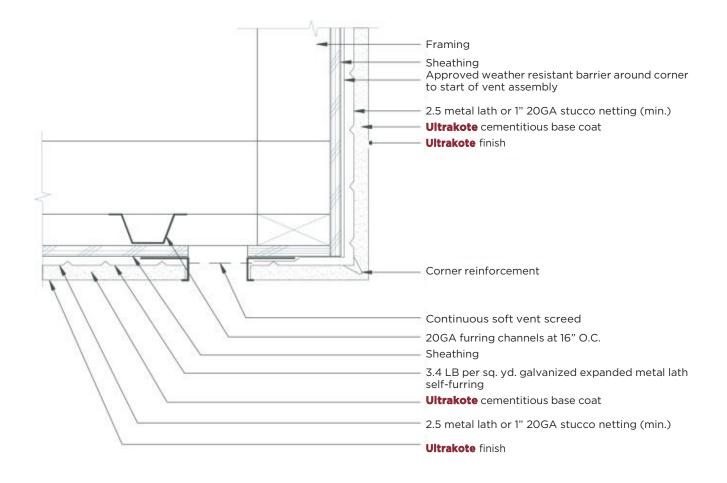

1





# **Typical Weep Screed at Concrete Foundation**

HCS 2.2





# **Typical Wood Trim at Concrete Foundation**

# HCS 2.3



WATER RESISTANT BARRIER CONTINUES PAST JOINT LINE OF FOUNDATION AND FRAMING SYSTEM, PLUS APPROXIMATELY 3/8 BEYOND END OF WOOD NAILER



# **Typical Control and Expansion Joints**





#### **Typical Metal Parapet Cap**

#### HCS 3.2



NOTE:

FOR ADDITIONAL PROTECTION, A SELF SEALING MEMBRANE SHALL BE ADDED OVER PARAPET FRAMING AND EXTENDED DOWN OVER THE WATER RESISTANT BARRIER.

NOTE:

FOR ADDITIONAL CAP FLASHING DETAILS REFER TO NRCA AND/OR SMACNA STANDARDS



# **Typical EPS Foam Parapet Cap**





### **Typical Lath Basket Sofit**





#### **Typical Sofit Vent Screed**





# **Typical Linear Sofit**





#### **Typical Furred Sofit - Cont. Vent Screed**





#### **Typical Sofit Weep Screed**

### HCS 3.8



NOTE: FRAMING JOINT SPACED AT 24" REQUIRES 3/8 RIB LATH PERPENDICULAR TO JOINTS. LATH RIBS SHALL BE NESTED.



### **Typical Sofit Casing Termination**

#### HCS 3.9



NOTE: FRAMING JOINT SPACED AT 24" REQUIRES 3/8 RIB LATH PERPENDICULAR TO JOINTS. LATH RIBS SHALL BE NESTED.



# **Typical Roof and Vented Sofit Termination**





### **Typical Flat Roof Termination**





### **Typical Wood Deck Flashing**





# **Typical Flashing at Roof and Deck Curb**





### **Typical Flashing at Roof and Deck Membrane**





# **Typical Weep Screed at Roof and Deck Membrane**





### **Typical Flashing at Roof Termination**





# Typical Flashing at Roof w/Concrete Roof Tile





# **Typical Reglet Termination to Roofing Membrane**