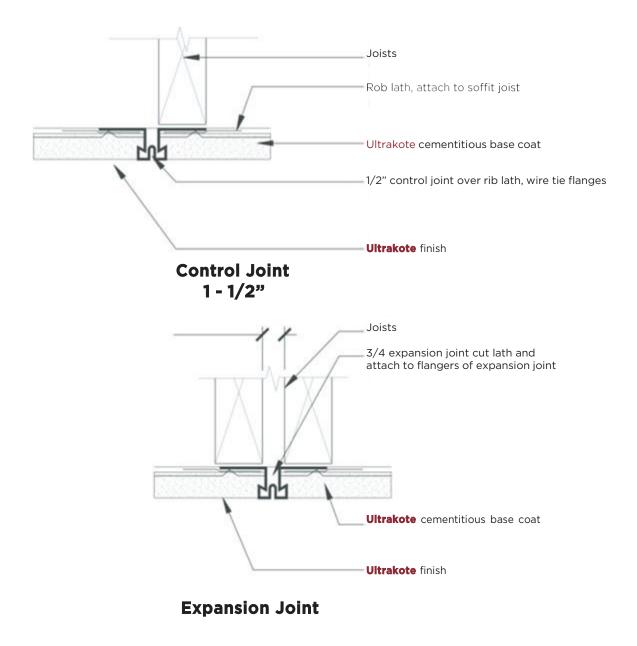

# **Typical One Coat Assembly**

# HCS 1.1





#### **Typical Three Coat Assembly**

# HCS 1.2





# **Typical Termination at Concrete Foundation**

HCS 2.1





# **Typical Weep Screed at Concrete Foundation**

HCS 2.2





# **Typical Wood Trim at Concrete Foundation**

# HCS 2.3



WATER RESISTANT BARRIER CONTINUES PAST JOINT LINE OF FOUNDATION AND FRAMING SYSTEM, PLUS APPROXIMATELY 3/8 BEYOND END OF WOOD NAILER



# **Typical Control and Expansion Joints**





#### **Typical Metal Parapet Cap**

#### HCS 3.2



NOTE:

FOR ADDITIONAL PROTECTION, A SELF SEALING MEMBRANE SHALL BE ADDED OVER PARAPET FRAMING AND EXTENDED DOWN OVER THE WATER RESISTANT BARRIER.

NOTE:

FOR ADDITIONAL CAP FLASHING DETAILS REFER TO NRCA AND/OR SMACNA STANDARDS



# **Typical EPS Foam Parapet Cap**





### **Typical Lath Basket Sofit**





#### **Typical Sofit Vent Screed**





# **Typical Linear Sofit**





#### **Typical Furred Sofit - Cont. Vent Screed**





#### **Typical Sofit Weep Screed**

### HCS 3.8



NOTE: FRAMING JOINT SPACED AT 24" REQUIRES 3/8 RIB LATH PERPENDICULAR TO JOINTS. LATH RIBS SHALL BE NESTED.



### **Typical Sofit Casing Termination**

#### HCS 3.9



NOTE: FRAMING JOINT SPACED AT 24" REQUIRES 3/8 RIB LATH PERPENDICULAR TO JOINTS. LATH R