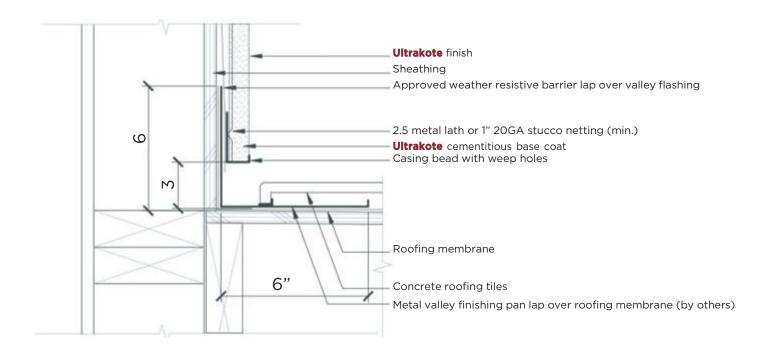

ar Sofit**





#### **Typical Furred Sofit - Cont. Vent Screed**





#### **Typical Sofit Weep Screed**

### HCS 3.8



NOTE: FRAMING JOINT SPACED AT 24" REQUIRES 3/8 RIB LATH PERPENDICULAR TO JOINTS. LATH RIBS SHALL BE NESTED.



### **Typical Sofit Casing Termination**

#### HCS 3.9



NOTE: FRAMING JOINT SPACED AT 24" REQUIRES 3/8 RIB LATH PERPENDICULAR TO JOINTS. LATH RIBS SHALL BE NESTED.



# **Typical Roof and Vented Sofit Termination**





### **Typical Flat Roof Termination**





### **Typical Wood Deck Flashing**





# **Typical Flashing at Roof and Deck Curb**





### **Typical Flashing at Roof and Deck Membrane**





# **Typical Weep Screed at Roof and Deck Membrane**





### **Typical Flashing at Roof Termination**





# Typical Flashing at Roof w/Concrete Roof Tile





# **Typical Reglet Termination to Roofing Membrane**