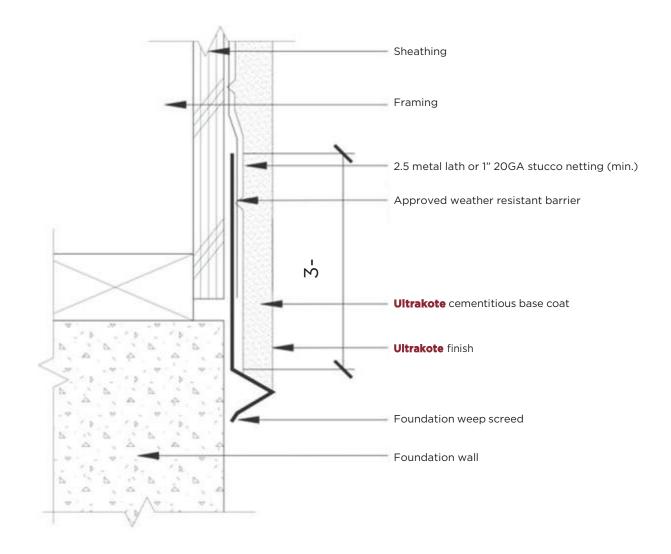

# **Typical One Coat Assembly**

# HCS 1.1





#### **Typical Three Coat Assembly**

# HCS 1.2





# **Typical Termination at Concrete Foundation**

HCS 2.1





# **Typical Weep Screed at Concrete Foundation**

HCS 2.2





# **Typical Wood Trim at Concrete Foundation**

# HCS 2.3



WATER RESISTANT BARRIER CONTINUES PAST JOINT LINE OF FOUNDATION AND FRAMING SYSTEM, PLUS APPROXIMATELY 3/8 BEYOND END OF WOOD NAILER



# **Typical Control and Expansion Joints**





#### **Typical Metal Parapet Cap**

#### HCS 3.2



NOTE:

FOR ADDITIONAL PROTECTION, A SELF SEALING MEMBRANE SHALL BE ADDED OVER PARAPET FRAMING AND EXTENDED DOWN OVER THE WATER RESISTANT BARRIER.

NOTE:

FOR ADDITIONAL CAP FLASHING DETAILS REFER TO NRCA AND/OR SMACNA STANDARDS



# **Typical EPS Foam Parapet Cap**





### **Typical Lath Basket Sofit**





#### **Typical Sofit Vent Screed**





# **Typical Linear Sofit**





#### **Typical Furred Sofit - Cont. Vent Screed**





#### **Typical Sofit Weep Screed**

### HCS 3.8



NOTE: FRAMI