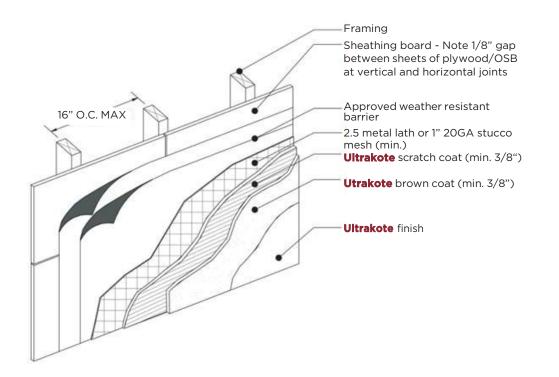

# **Typical One Coat Assembly**

# HCS 1.1





#### **Typical Three Coat Assembly**

# HCS 1.2





# **Typical Termination at Concrete Foundation**

HCS 2.1





# **Typical Weep Screed at Concrete Foundation**

HCS 2.2





# **Typical Wood Trim at Concrete Foundation**

# HCS 2.3



WATER RESISTANT BARRIER CONTINUES PAST JOINT LINE OF FOUNDATION AND FRAMING SYSTEM, PLUS APPROXIMATELY 3/8 BEYOND END OF WOOD NAILER



# **Typical Control and Expansion Joints**





#### **Typical Metal Parapet Cap**

#### HCS 3.2



NOTE:

FOR ADDITIONAL PROTECTION, A SELF SEALING MEMBRANE SHALL BE ADDED OVER PARAPET FRAMING AND EXTENDED DOWN OVER THE WATER RESISTANT BARRIER.

NOTE:

FOR ADDITIONAL CAP FLASHING DETAILS REFER TO NRCA AND/OR SMACNA STANDARDS



# **Typical EPS Foam Parapet Cap**





### **Typical Lath Basket Sofit**





#### **Typical Sofit Vent Screed**





# **Typical Linear Sofi