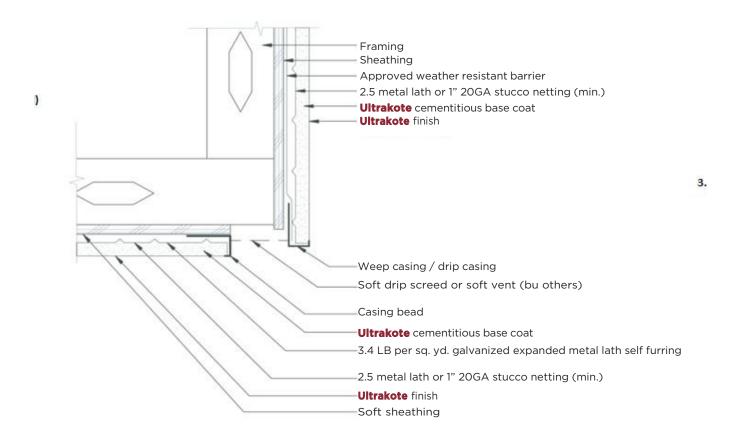

oat Assembly**

# HCS 1.2





# **Typical Termination at Concrete Foundation**

HCS 2.1





# **Typical Weep Screed at Concrete Foundation**

HCS 2.2





# **Typical Wood Trim at Concrete Foundation**

# HCS 2.3



WATER RESISTANT BARRIER CONTINUES PAST JOINT LINE OF FOUNDATION AND FRAMING SYSTEM, PLUS APPROXIMATELY 3/8 BEYOND END OF WOOD NAILER



# **Typical Control and Expansion Joints**





#### **Typical Metal Parapet Cap**

#### HCS 3.2



NOTE:

FOR ADDITIONAL PROTECTION, A SELF SEALING MEMBRANE SHALL BE ADDED OVER PARAPET FRAMING AND EXTENDED DOWN OVER THE WATER RESISTANT BARRIER.

NOTE:

FOR ADDITIONAL CAP FLASHING DETAILS REFER TO NRCA AND/OR SMACNA STANDARDS



# **Typical EPS Foam Parapet Cap**





### **Typical Lath Basket Sofit**





#### **Typical Sofit Vent Screed**





# **Typical Linear Sofit**





#### **Typical Furred Sofit - Cont. Vent Screed**





#### **Typical Sofit Weep Screed**

### HCS 3.8



NOTE: FRAMING JOINT SPACED AT 24" REQUIRES 3/8 RIB LATH PERPENDICULAR TO JOINTS. LATH RIBS SHALL BE NESTED.



### **Typical Sofit Casing Termination**

#### HCS 3.9



NOTE: FRAMING JOINT SPACED AT 24" REQUIRES 3/8 RIB LATH PERPENDICULAR TO JOINTS. LATH RIBS SHALL BE NESTED.



# **Typical Roof and Vented Sofit Termination**





### **Typical Flat Roof Termination**





### **Typical Wood Deck Flashing**





# **Typical Flashing at Roof and Deck Curb**





### **Typical Flashing at Roof and Deck Membrane**





# **Typical Weep Screed at Roof and Deck Membrane**





### **Typical Flashing at Roof Termination**





# Typical Flashing at Roof w/