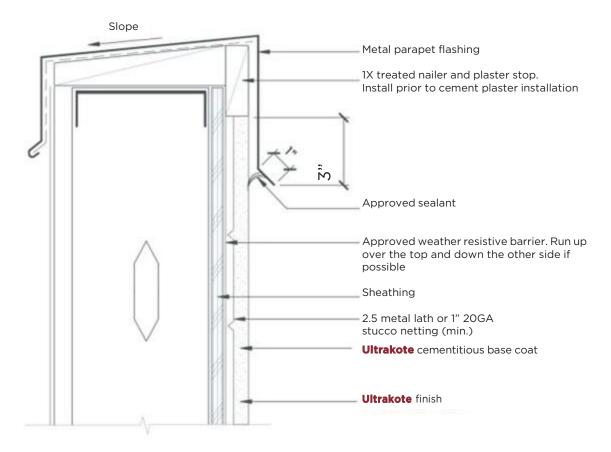

#### **Typical Metal Parapet Cap**

#### HCS 3.2

NOTE:

FOR ADDITIONAL PROTECTION, A SELF SEALING MEMBRANE SHALL BE ADDED OVER PARAPET FRAMING AND EXTENDED DOWN OVER THE WATER RESISTANT BARRIER.

NOTE:

FOR ADDITIONAL CAP FLASHING DETAILS REFER TO NRCA AND/OR SMACNA STANDARDS