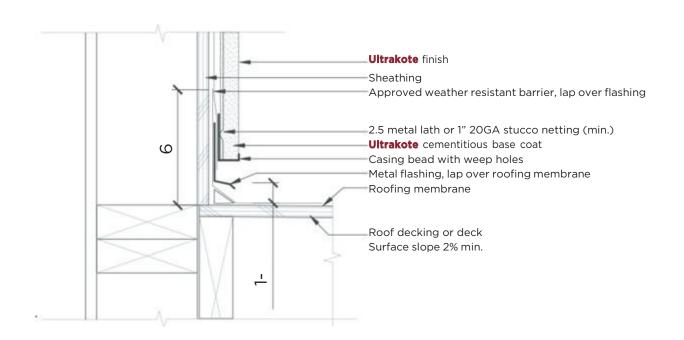

D/OR SMACNA STANDARDS



# **Typical EPS Foam Parapet Cap**





### **Typical Lath Basket Sofit**





#### **Typical Sofit Vent Screed**





# **Typical Linear Sofit**





#### **Typical Furred Sofit - Cont. Vent Screed**





#### **Typical Sofit Weep Screed**

### HCS 3.8



NOTE: FRAMING JOINT SPACED AT 24" REQUIRES 3/8 RIB LATH PERPENDICULAR TO JOINTS. LATH RIBS SHALL BE NESTED.



### **Typical Sofit Casing Termination**

#### HCS 3.9



NOTE: FRAMING JOINT SPACED AT 24" REQUIRES 3/8 RIB LATH PERPENDICULAR TO JOINTS. LATH RIBS SHALL BE NESTED.



# **Typical Roof and Vented Sofit Termination**





### **Typical Flat Roof Termination**





### **Typical Wood Deck Flashing**





# **Typical Flashing at Roof and Deck Curb**





### **Typical Flashing at Roof and Deck Membrane**





# **Typical Weep Screed at Roof and Deck Membrane**





### **Typical Flashing at Roof Termination**





# Typical Flashing at Roof w/Concrete Roof Tile





# **Typical Reglet Termination to Roofing Membrane**